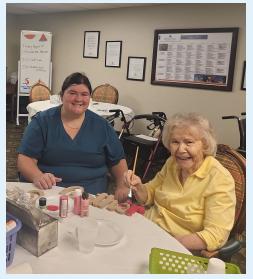

Annberlee & Eva Jo creating masterpieces!

Special thank you to Freshmen from Southern Adventist University for volunteering with us!

Trey, one of our therapy dogs, styling!